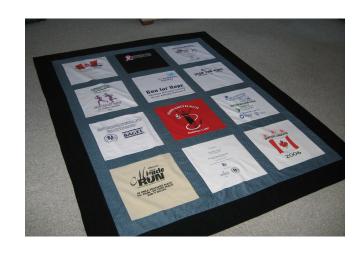

# T-Shirt Quilts

Why not have your collection of special tshirts custom-made into a quilt?

Each quilt is as unique as its owner!

Prices include labour and all materials (except for your shirts). Quilt batting and quilt backing/ sashing fabrics are 100% cotton (sashing is the coloured strip of fabric between quilt squares). You can choose your fabric and quilt layout, or you can leave it to me.

9-square wall hanging \$150.00 12-square twin-sized quilt \$200.00 20-square double-sized quilt \$250.00 25-square queen-sized quilt \$300.00

Custom sizes available – contact me for a price.

Cindy Sinasac (519) 736-2209 csinasac@cogeco.ca