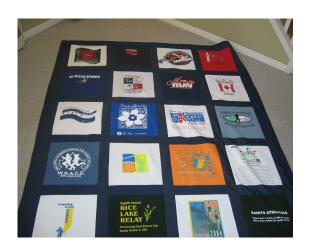

# T-Shirt Quilts

Why not have your collection of special tshirts custom-made into a quilt?

Each quilt is as unique as its owner!

Prices include labour and all materials (except for your shirts). Quilt batting and quilt backing/ sashing fabrics are 100% cotton (sashing is the coloured strip of fabric between quilt squares). You can choose your fabric and quilt layout, or you can leave it to me.

9-square wall hanging \$150.00 12-square twin-sized quilt \$200.00 20-square double-sized quilt \$250.00 25-square queen-sized quilt \$300.00

Custom sizes available – contact me for a price.

Cindy Sinasac (519) 736-2209 csinasac@cogeco.ca